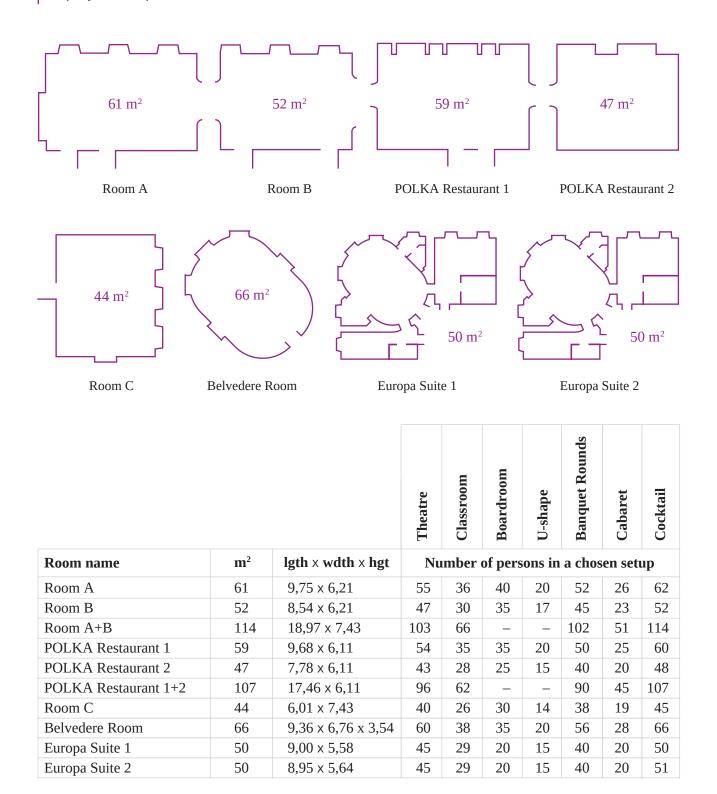

## **BUSINESS MEETINGS**

This legendary place is an ideal setting for organizing meetings, conferences, training sessions and banquets. We offer a functional conference and banquet space, including as many as 8 conference rooms with state-of-the--art audio-visual equipment. We design tailor--made business meetings.

- · Conference rooms with a total area of 224 sqm,
- POLKA Restaurant Magda Gessler: 107 sqm,
- 7 types of conference room arrangements,
- 140 beds,
- 20 parking spaces,
- Rooms equipped with: screen, sound system, wireless microphone, projector, flipchart, wireless internet access.